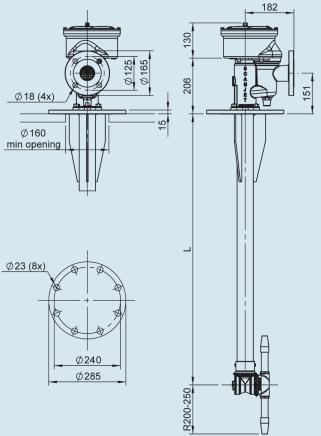

# Dimensions

## Specifications

| Flow                              | 5-55 m³/h             |
|-----------------------------------|-----------------------|
| Inlet pressure                    | 6-12 bar              |
| Max pressure                      | 14 bar                |
| Recommended pressure              | 8 bar                 |
| Max temperature                   | 95°C                  |
| Rotation speed                    | 1-2 rpm               |
| Standard length                   | 1500 mm               |
| Weight                            | 43 kg                 |
| Per additional meter of main pipe | 10 kg                 |
| Tank connection                   | PN16 DN150            |
| Inlet connection                  | PN16 DN50             |
| Materials                         | AISI 316, PTFE, Viton |
| Lubrication                       | Cleaning media        |
|                                   |                       |