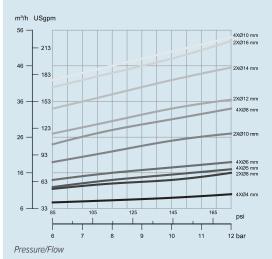

# Technical performance

## Specifications

| Flow                              | 5-55 m³/h             |
|-----------------------------------|-----------------------|
| Inlet pressure                    | 6-12 bar              |
| Max pressure                      | 14 bar                |
| Recommended pressure              | 8 bar                 |
| Max temperature                   | 95°C                  |
| Rotation speed                    | 1-2 rpm               |
| Standard length                   | 1500 mm               |
| Weight                            | 43 kg                 |
| Per additional meter of main pipe | 10 kg                 |
| Tank connection                   | PN16 DN150            |
| Inlet connection                  | PN16 DN50             |
| Materials                         | AISI 316, PTFE, Viton |
| Lubrication                       | Cleaning media        |
|                                   |                       |