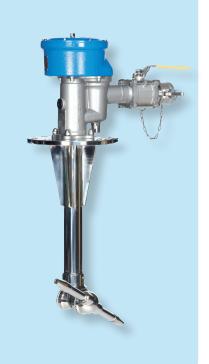

# Dimensions

## Specifications

| Flow                              | 5-55 m³/h             |
|-----------------------------------|-----------------------|
| Inlet pressure                    | 6-12 bar              |
| Max pressure                      | 14 bar                |
| Recommended pressure              | 8 bar                 |
| Max temperature                   | 95°C                  |
| Rotation speed                    | 1-2 rpm               |
| Standard length                   | 1500 mm               |
| Weight                            | 43 kg                 |
| Per additional meter of main pipe | 10 kg                 |
| Tank connection                   | PN16 DN150            |
| Inlet connection                  | PN16 DN50             |
| Materials                         | AISI 316, PTFE, Viton |
| Lubrication                       | Cleaning media        |
|                                   |                       |