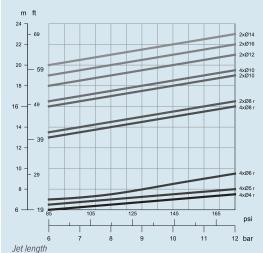

# Technical performance

## Specifications

| Flow                              | 5-55 m³/h             |
|-----------------------------------|-----------------------|
| Inlet pressure                    | 6-12 bar              |
| Max pressure                      | 14 bar                |
| Recommended pressure              | 8 bar                 |
| Max temperature                   | 95°C                  |
| Rotation speed                    | 1-2 rpm               |
| Standard length                   | 1500 mm               |
| Weight                            | 43 kg                 |
| Per additional meter of main pipe | 10 kg                 |
| Tank connection                   | PN16 DN150            |
| Inlet connection                  | PN16 DN50             |
| Materials                         | AISI 316, PTFE, Viton |
| Lubrication                       | Cleaning media        |
|                                   |                       |