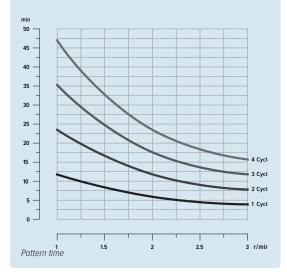

ism and other major components are external to the tank, this results in easy maintenance and a high level of safety when the cleaning of hazadous products are required.

The SC 40RT is a very rugged and durable tank cleaning machine; designed for demanding cleaning applications where reliability and long service intervals are required.

### **Quality Standards**

The SC 40RT is produced in accordance with ISO 9001 Quality Standards and our certificate of conformity and accreditation is available on request.

#### **Typical applications**

- + Ethanol fermenters, storage and process tanks
- + Crude oil storage tanks
- + High density stock chest
- + Large silos and dryers
- + Road tankers and railcars
- + Reactors
- + Large Uni-Tanks
- + Pulp storage tanks





# Technical performance







# Dimensions



## Specifications

| Flow                              | 5-55 m³/h             |
|-----------------------------------|-----------------------|
| Inlet pressure                    | 6-12 bar              |
| Max pressure                      | 14 bar                |
| Recommended pressure              | 8 bar                 |
| Max temperature                   | 95°C                  |
| Rotation speed                    | 1-2 rpm               |
| Standard length                   | 1500 mm               |
| Weight                            | 43 kg                 |
| Per additional meter of main pipe | 10 kg                 |
| Tank connection                   | PN16 DN150            |
| Inlet connection                  | PN16 DN50             |
| Materials