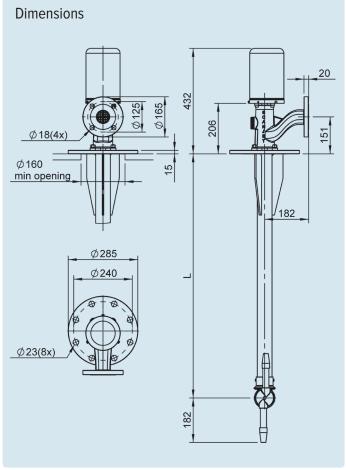

## **KEY FEATURES**

- + Removable drive
- + Easy installation
- + Controllable rotation
- + 2 & 4 nozzle design
- + Very low pressure drop
- + Quiet operation
- + CE rated
- + Self draining

| Specifications                    |                       |  |
|-----------------------------------|-----------------------|--|
| Flow                              | 5-55 m³/h             |  |
| Inlet pressure                    | 0,6-1,2 MPa           |  |
| Max pressure                      | 1,4 MPa               |  |
| Recommended pressure              | 0,8 MPa               |  |
| Max temperature                   | 95℃                   |  |
| Rotation speed                    | 1-5 rpm               |  |
| Standard length                   | 1500 mm               |  |
| Weight                            | 38 kg                 |  |
| Per additional meter of main pipe | 10 kg                 |  |
| Tank connection                   | PN16 DN150            |  |
| Inlet connection                  | PN16 DN50             |  |
| Materials                         | AISI 316, PTFE, Viton |  |
| Lubrication                       | Cleaning Media        |  |
| Drive unit                        | Electric engine       |  |
|                                   |                       |  |