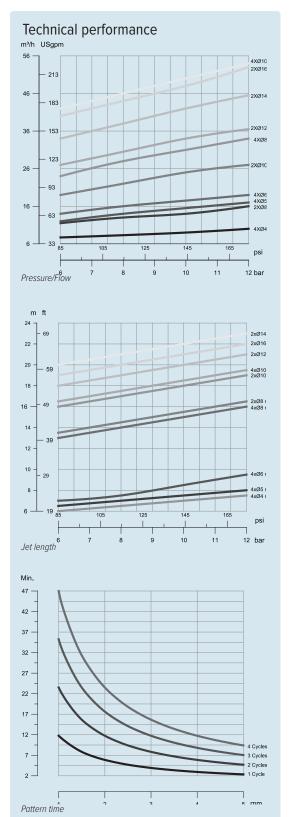

## **KEY FEATURES**

- + Removable drive
- + Easy installation
- + Controllable rotation
- + 2 & 4 nozzle design
- + Very low pressure drop
- + Quiet operation
- + CE rated
- + Self draining

| Specifications                    |                       |  |
|-----------------------------------|-----------------------|--|
| Flow                              | 5-55 m³/h             |  |
| Inlet pressure                    | 0,6-1,2 MPa           |  |
| Max pressure                      | 1,4 MPa               |  |
| Recommended pressure              | 0,8 MPa               |  |
| Max temperature                   | 95℃                   |  |
| Rotation speed                    | 1-5 rpm               |  |
| Standard length                   | 1500 mm               |  |
| Weight                            | 38 kg                 |  |
| Per additional meter of main pipe | 10 kg                 |  |
| Tank connection                   | PN16 DN150            |  |
| Inlet connection                  | PN16 DN50             |  |
| Materials                         | AISI 316, PTFE, Viton |  |
| Lubrication                       | Cleaning Media        |  |
| Drive unit                        | Electric engine       |  |
|                                   |                       |  |