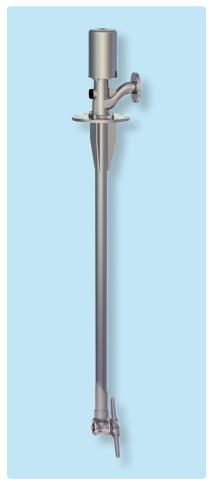

## **SC 40RE**

Scanjet tank cleaning equipment

The SC 40RE is an electric driven externally powered automated tank cleaning machine. Both 2 nozzle and 4 nozzle versions are available with all wetted parts constructed of 316 stainless steel and other highly corrosion resistant materials.

## **KEY FEATURES**

- + Removable drive
- + Easy installation
- + Controllable rotation
- + 2 & 4 nozzle design
- + Very low pressure drop
- + Quiet operation
- + CE rated
- + Self draining

| Specifications                    |                       |  |
|-----------------------------------|-----------------------|--|
| Flow                              | 5-55 m³/h             |  |
| Inlet pressure                    | 0,6-1,2 MPa           |  |
| Max pressure                      | 1,4 MPa               |  |
| Recommended pressure              | 0,8 MPa               |  |
| Max temperature                   | 95℃                   |  |
| Rotation speed                    | 1-5 rpm               |  |
| Standard length                   | 1500 mm               |  |
| Weight                            | 38 kg                 |  |
| Per additional meter of main pipe | 10 kg                 |  |
| Tank connection                   | PN16 DN150            |  |
| Inlet connection                  | PN16 DN50             |  |
| Materials                         | AISI 316, PTFE, Viton |  |
| Lubrication                       | Cleaning Media        |  |
| Drive unit                        | Electric engine       |  |
|                                   |                       |  |